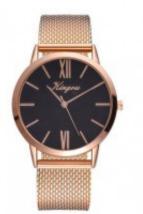

## Gold NEW Women's

Brand: M-Mix Product Code: MSG-C100 Availability: 100 Weight: 1.00kg Dimensions: 12.00cm x 13.00cm x 18.00cm

## Price: **?535.00** ?481.50

Ex Tax: ?450.00

## Description

From the G-MS lineup of watches for the active and sophisticated woman of today comes a selection of cool models that incorporate studs into its design.

Starting with a hefty case, stud-like cuttings for the 3, 9, and 12 o'clock hour markers and across the entire face are used to create a distinctive design. The bands of these models have a herringbone pattern finish, which makes the resin material resemble fabric for a classical feel.